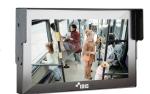

## **ADVANTAGES**

After 3D Comb Filter

#### Before 3D Comb Filter

In signal processing, a comb filter adds a delayed version of a signal to itself, causing constructive and destructive interference. The frequency response of a comb filter consists of a series of regularly-spaced spikes, giving the appearance of a comb