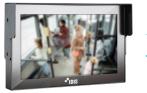

## **ADVANTAGES**

After 3D Comb Filter

#### Before 3D Comb Filter

In signal processing, a comb filter adds a delayed version of a signal to itself, causing constructive and destructive interference. The frequency response of a comb filter consists of a series of regularly-spaced spikes, giving the appearance of a comb