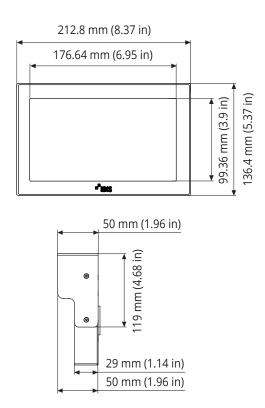

### DIMENSIONS

Unit - mm (inch)

## **SPECIFICATIONS**

| VIDEO                                   |                                                     |
|-----------------------------------------|-----------------------------------------------------|
| Screen Size                             | 8 Inch                                              |
| Max. Resolution                         | 1024 x 768 @ 60Hz                                   |
| Pixel Pitch                             |                                                     |
|                                         | 0.192 x 0.192mm<br>300cd/m2                         |
| Brightness                              |                                                     |
| Contrast Ratio                          | 500:1                                               |
| Aspect Ratio                            | 4:3                                                 |
| Viewing Angle (H/V)                     | 160°/160°                                           |
| Display Color                           | 8bits / 16.7 Million                                |
| Response Time                           | < 20ms (Gray to Gray)                               |
| Video System                            | NTSC / PAL                                          |
| LifeTime(Typ.)                          | 30,000Hrs                                           |
| Interface (Cable type)                  |                                                     |
| Video In                                | 4 In (CVBS or AnalogHD)                             |
| RTSP (LAN)                              | -                                                   |
| VGA In (15Pin D-Sub)                    | -                                                   |
| Audio In (RCA Type)                     | -                                                   |
| PC Stereo In                            | -                                                   |
| Transmitter                             |                                                     |
| Remote Control                          | Yes                                                 |
| Audio                                   |                                                     |
| Built-in Speakers                       | -                                                   |
| Features                                |                                                     |
| Filter Type                             | 3D Comb Filter                                      |
| Deinterlacing                           | Yes                                                 |
| Advanced Auto Power<br>RecoveryRecovery | Yes                                                 |
| Noise Reduction Control<br>(NR)         | Yes                                                 |
| LCD Protection Glass                    | N/A                                                 |
| Auto Pixel Shift                        | Yes                                                 |
| Auto Source Sequencing                  | Yes                                                 |
| Trigger Sensor                          | 2 In                                                |
| Multi Language                          | English, Spanish, French, German, Italian           |
| General                                 |                                                     |
| Outline Dimension<br>(w / stand)        | 212.8mm x 136.4mm x 50mm<br>(8.37" x 5.37" x 1.96") |
| Net Weight                              | -                                                   |
| Material / Color                        | Metal / Black                                       |
| Desk Top Stand                          | -                                                   |
| Consumption: < On                       | DC 9~36V / < 11W                                    |
| Operating Temperature                   | 0°C ~ 40°C / 32° ~ 104°F                            |
| Storage Temperature                     | -20°C ~ 60°C / -4° ~ 140°F                          |
| Mounts                                  |                                                     |
| VESA Mount Size                         | 75 x 75mm (2.9" x 2.9")                             |