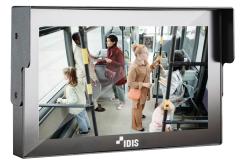

# In-vehicle Monitor

# Premium wide LCD Monitor (8 inch)

- Provides clear image quality with an 8-inchhigh-resolution display
- Connects to various devices
- Improves image quality with a 3D comb filter
- $\cdot\;$  Easy to use with automatic functions
- Supports multiple languages for global use
- Durable design for long-lasting performanceNDAA Compliance