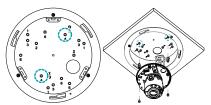

## Mounting

- Assemble the camera body to the bracket by tightening the screws.
  - DC-D3233WRX / DC-D3233RX / DC-D3233X Models: Screw No. 5 (3-point), PCB Support 8.8mm
  - DC-D4233WRX / DC-D4233HRX / DC-D4223WRX
    DC-D4236WRX / DC-D4236HRX / DC-D4533HRX
    DC-D4536HRX / DC-D4831HRX / TC-D5531WRX(P)(-A)
    Models: Screw No. 5 (3-point), PCB Support 8.8mm 6ea
  - DC-D4233RX / DC-D4223RX / DC-D4533RX / DC-D4536RX / TC-D5531RX(P)(-A) Models: Screw No. 4 (2-point), PCB Support 8.8mm 4ea
  - TC-D4222WRX / TC-D4221WRXP Model: Screw No. 6 (2-point), No PCB support necessary
  - TC-D4222RX / TC-D4221RXP Model: Screw No. 6 (2-point), PCB Support 8.8mm
  - DC-D4236(R)X Model: Screw No. 2 (3-point), PCB Support 8.8mm 6ea
  - Other Vandal Dome Models: Screw No. 1 (3-point), No PCB support necessary

< Screw No. > (DC-D4233RX Model)

\*When using the screws of DC-D4233RX / DC-D4223RX / DC-D4236(R)X / DC-D4533RX / TC-D5531RX(P)(-A)/ DC-D4233WRX / DC-D4233HRX / DC-D4223WRX / DC-D4236WRX / DC-D4236HRX / DC-D4533HRX / DC-D4831HRX / TC-D5531WRX(P)(-A) models, combine the two as shown below.