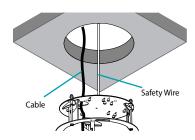

2 Connect the cable through the cable hole and screw the safety wire to the bracket to prevent the bracket from falling on to the floor.

Ceiling Mount the bracket to the ceiling, then fix it 3 Clamp with the clamp (3-point) by turning the clamp screws clockwise. And adjust the angle. Adjust the tilt angle not to cause IR reflection. Clamp Screw (3-Point) Assemble the dome cover to the camera body. 4 Make sure that Silicon or EVA cushion is assembled and firmly pressed against the camera dome cover, otherwise it will create IR reflction. Dome Cover Assemble the bracket lid to the bracket. 5 Bracket Lid