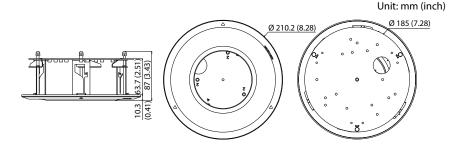

X(P)(-A)/ DC-D4233WRX / DC-D4233HRX / DC-D4223WRX / DC-D4236WRX / DC-D4236HRX / DC-D4533HRX / DC-D4831HRX / TC-D5531WRX(P)(-A) models, combine the two as shown below.





2 Connect the cable through the cable hole and screw the safety wire to the bracket to prevent the bracket from falling on to the floor.



Ceiling Mount the bracket to the ceiling, then fix it 3 Clamp with the clamp (3-point) by turning the clamp screws clockwise. And adjust the angle. Adjust the tilt angle not to cause IR reflection. Clamp Screw (3-Point) Assemble the dome cover to the camera body. 4 Make sure that Silicon or EVA cushion is assembled and firmly pressed against the camera dome cover, otherwise it will create IR reflction. Dome Cover Assemble the bracket lid to the bracket. 5 Bracket Lid

## Dimensions