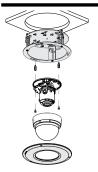

## Mounting

- Assemble the camera body to the bracket by tightening the screws.
  - DC-D3233WRX / DC-D3233RX / DC-D3233X Models: Screw No. 5 (3-point), PCB Support 8.8mm
  - DC-D4233WRX / DC-D4233HRX / DC-D4223WRX
    DC-D4236WRX / DC-D4236HRX / DC-D4533HRX
    DC-D4536HRX / DC-D4831HRX / TC-D5531WRX(P)(-A)
    Models: Screw No. 5 (3-point), PCB Support 8.8mm 6ea
  - DC-D4233RX / DC-D4223RX / DC-D4533RX / DC-D4536RX / TC-D5531RX(P)(-A) Models: Screw No. 4 (2-point), PCB Support 8.8mm 4ea
  - TC-D4222WRX / TC-D4221WRXP Model: Screw No. 6 (2-point), No PCB support necessary
  - TC-D4222RX / TC-D4221RXP Model: Screw No. 6 (2-point), PCB Support 8.8mm
  - DC-D4236(R)X Model: Screw No. 2 (3-point), PCB Support 8.8mm 6ea
  - Other Vandal Dome Models: Screw No. 1 (3-point), No PCB support necessary

2 Connect the cable through the cable hole and screw the safety wire to the bracket to prevent the bracket from falling on to the floor.

Ceiling Mount the bracket to the ceiling, then fix it 3 Clamp with the clamp (3-point) by turning the clamp screws clockwise. And adjust the angle. Adjust the tilt angle not to cause IR reflection. Clamp Screw (3-Point) Assemble the dome cover to the camera body. 4 Make sure that Silicon or EVA cushion is assembled and firmly pressed against the camera dome cover, otherwise it will create IR reflction. Dome Cover Assemble the bracket lid to the bracket. 5 Bracket Lid