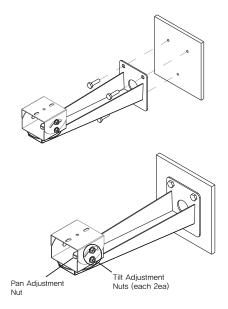

## Mounting

7 Fasten the wall mount by using the M8 anchor bolts or nuts (not provided).

2 Adjust the camera angle by loosening the tilt or pan adjustment nuts.

- 3 Fasten the camera to the bracket by using the screws.
- 4 Adjust the camera angle. Make sure tilt and pan nuts are formly fixed.
- 5 Turn on power.