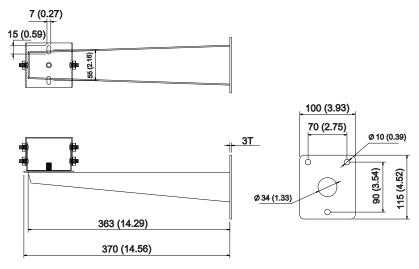

mounting the DA-WM3200 wall mounting bracket to a wall.

- This bracket is intended to be used with DC-T62XX series model of camera. Do not use it with other models of cameras.
- This installation should be performed by a qualified service personnel in conformance to all local codes.
- You may need to reinforce the wall. If the wall is not strong enough to support the camera, the camera may fall.
- Do not use this product for other purposes.

## Mounting

7 Fasten the wall mount by using the M8 anchor bolts or nuts (not provided).

2 Adjust the camera angle by loosening the tilt or pan adjustment nuts.



- 3 Fasten the camera to the bracket by using the screws.
- 4 Adjust the camera angle. Make sure tilt and pan nuts are formly fixed.
- 5 Turn on power.



## Dimensions

Unit: mm (inch)