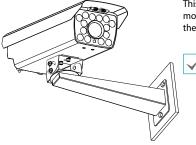

This manual is intended for users of the DA-WM3200 wall mounting bracket. It includes instructions for mounting the DA-WM3200 wall mounting bracket to a wall.

- This bracket is intended to be used with DC-T62XX series model of camera. Do not use it with other models of cameras.
- This installation should be performed by a qualified service personnel in conformance to all local codes.
- You may need to reinforce the wall. If the wall is not strong enough to support the camera, the camera may fall.
- Do not use this product for other purposes.

## Mounting

7 Fasten the wall mount by using the M8 anchor bolts or nuts (not provided).

2 Adjust the camera angle by loosening the tilt or pan adjustment nuts.

- 3 Fasten the camera to the bracket by using the screws.
- 4 Adjust the camera angle. Make sure tilt and pan nuts are formly fixed.
- 5 Turn on power.