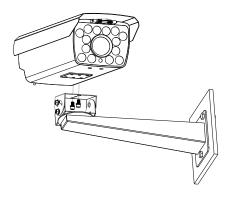

## Mounting

7 Fasten the wall mount by using the M8 anchor bolts or nuts (not provided).

2 Adjust the camera angle by loosening the tilt or pan adjustment nuts.

- 3 Fasten the camera to the bracket by using the screws.
- 4 Adjust the camera angle. Make sure tilt and pan nuts are formly fixed.
- 5 Turn on power.