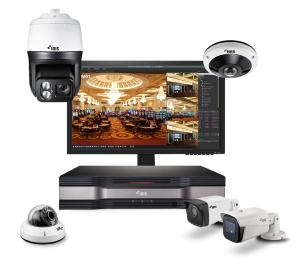

# IDIS complete end-to-end solution provides 24/7 HD view of all casino activities – with advanced Al capabilities to be added

An end-to-end video solution from IDIS was installed to cover the casino, the hotel, and car parks. It not only ensures HD coverage of all transactions, but it also provides a flexible platform for the planned adoption of Al-powered analytics.

- The system comprises more than 600 cameras; seven 64-ch NVR recorders; enterprise-level IDIS Solution Suite VMS including Critical Failover to ensure continuous access to video; and all system accessories.
- A combination of IDIS 12MP Super Fisheyes, 8MP IR dome cameras, and 5MP IR domes allows broad scene surveillance of all internal areas, without blind spots, plus targeted coverage of priority locations including gaming tables and cashier stations. External areas, including parking bays and entrances, are covered using IDIS 5MP bullet cameras and 2MP IR PTZs.
- IDIS Solution Suite VMS allows 24/7 monitoring by six operators and two supervisors, using a control room video wall, with live viewing and simultaneous playback, and full failover protection against loss of video data in the event of network instability.
- The solution is NDAA-compliant, with industry-best cybersecurity protection; and meets GDPR requirements, with IDIS' dynamic video privacy masking allowing footage to be easily exported without privacy infringement.