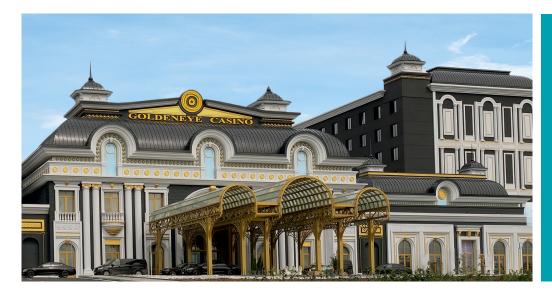

### Customer

GoldenEye Casino & Resort

## Region

Bulgaria

# Background

Europe's largest casino development is major new leisure destination

The GoldenEye Hotel and Resort in Svilengrad, Bulgaria was the largest casino development in Europe when it opened its doors in January 2024. A purpose-built luxury complex, owned and operated by BC Industries, the GoldenEye includes a hotel, gaming rooms, a spa center and pool, high-end restaurants, and retail outlets. Located on the coast less than a kilometer from the Bulgaria-Turkey border, this 61,000 square meter development is ideally located as an international leisure destination and has quickly become a major attraction for casino enthusiasts, tourists, spa and wellness customers, and business professionals.