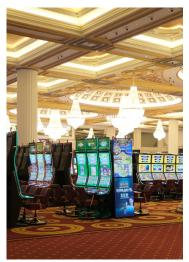

# IDIS complete end-to-end solution provides 24/7 HD view of all casino activities – with advanced Al capabilities to be added

An end-to-end video solution from IDIS was installed to cover the casino, the hotel, and car parks. It not only ensures HD coverage of all transactions, but it also provides a flexible platform for the planned adoption of Al-powered analytics.

- The system comprises more than 600 cameras; seven 64-ch NVR recorders; enterprise-level IDIS Solution Suite VMS including Critical Failover to ensure continuous access to video; and all system accessories.
- A combination of IDIS 12MP Super Fisheyes, 8MP IR dome cameras, and 5MP IR domes allows broad scene surveillance of all internal areas, without blind spots, plus targeted coverage of priority locations including gaming tables and cashier stations. External areas, including parking bays and entrances, are covered using IDIS 5MP bullet cameras and 2MP IR PTZs.
- IDIS Solution Suite VMS allows 24/7 monitoring by six operators and two supervisors, using a control room video wall, with live viewing and simultaneous playback, and full failover protection against loss of video data in the event of network instability.
- The solution is NDAA-compliant, with industry-best cybersecurity protection; and meets GDPR requirements, with IDIS' dynamic video privacy masking allowing footage to be easily exported without privacy infringement.